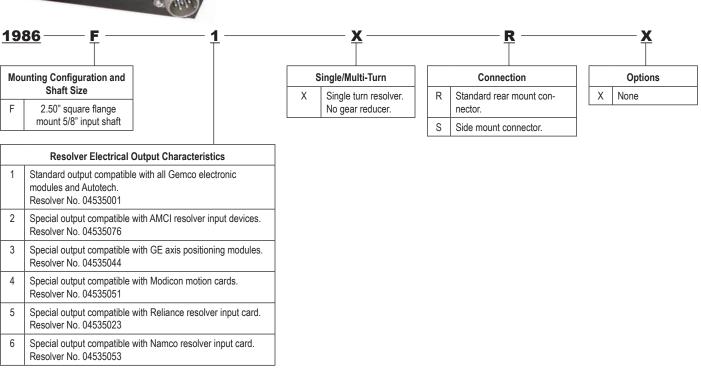

## **F** Series

| Wiring                     |       |              |
|----------------------------|-------|--------------|
| GEMCO and GE Resolvers     |       |              |
| Pin                        | Rotor | Wire Color   |
| Α                          | R1    | Red/White    |
| В                          | R2    | Yellow/White |
| С                          | S3    | Black        |
| D                          | S1    | Red          |
| Е                          | S2    | Yellow       |
| F                          | S4    | Blue         |
| AMCI and Modicon Resolvers |       |              |
| Α                          | R2    | Yellow/White |
| В                          | R1    | Red/White    |
| Е                          | S4    | Blue         |
| C<br>F                     | S2    | Yellow       |
| F                          | S3    | Black        |
| G                          | S1    | Red          |
| Namco Resolvers            |       |              |
| Α                          | R1    | Red/White    |
| В                          | R2    | Yellow/White |
| С                          | S4    | Blue         |
| Е                          | S2    | Yellow       |
| F                          | S1    | Red          |
| G                          | S3    | Black        |
| Reliance Resolvers         |       |              |
| Α                          | R1    | Red/White    |
| В                          | R2    | Yellow/White |
| F                          | S3    | Black        |
| D                          | S1    | Red          |
| G                          | S2    | Yellow       |
| Е                          | S4    | Blue         |