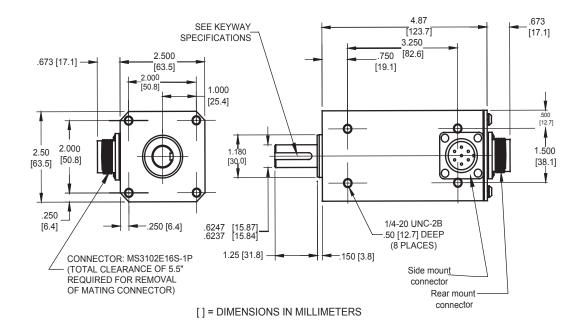

## **F** Series

| Wiring                     |       |              |
|----------------------------|-------|--------------|
| GEMCO and GE Resolvers     |       |              |
| Pin                        | Rotor | Wire Color   |
| Α                          | R1    | Red/White    |
| В                          | R2    | Yellow/White |
| С                          | S3    | Black        |
| D                          | S1    | Red          |
| Е                          | S2    | Yellow       |
| F                          | S4    | Blue         |
| AMCI and Modicon Resolvers |       |              |
| Α                          | R2    | Yellow/White |
| В                          | R1    | Red/White    |
| Е                          | S4    | Blue         |
| C<br>F                     | S2    | Yellow       |
| F                          | S3    | Black        |
| G                          | S1    | Red          |
| Namco Resolvers            |       |              |
| Α                          | R1    | Red/White    |
| В                          | R2    | Yellow/White |
| С                          | S4    | Blue         |
| Е                          | S2    | Yellow       |
| F                          | S1    | Red          |
| G                          | S3    | Black        |
| Reliance Resolvers         |       |              |
| Α                          | R1    | Red/White    |
| В                          | R2    | Yellow/White |
| F                          | S3    | Black        |
| D                          | S1    | Red          |
| G                          | S2    | Yellow       |
| Е                          | S4    | Blue         |